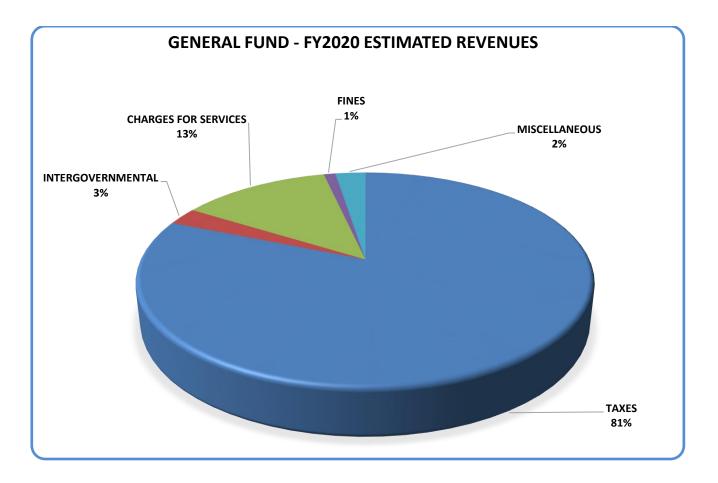

#### Harris County General Fund

The Pie Chart below represents the final FY 2020 estimate of available resources, by primary category, for the General Fund. As evidenced below, Ad Valorem Taxes, estimated to be 81% of the total available resources, represent the primary source of revenue. The next largest category, Charges For Services, which consists of various fees charged by County departments and judicial fees, is projected to be 13% of estimated available resources.