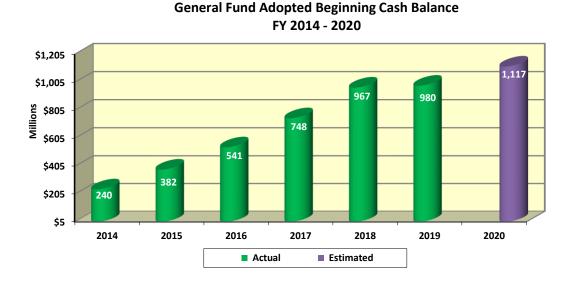

As demonstrated by the following graph, the General Fund's beginning cash balance has consistently increased since FY 2014. The increase is primarily a product of increases in taxable property values as well as effective County financial management including enhancements in budgeting policies, controls (particularly personnel budgets), and other measures. FY 2020 available beginning cash of \$1.117 billion is 3.9% higher than the FY 2019 beginning cash of \$981 billion. FY 2020 available beginning cash is also 15.5% higher than FY 2018 beginning cash of \$967 million.